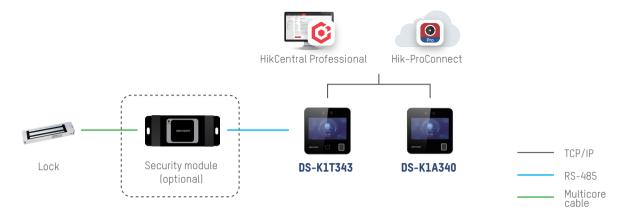

MinMoe Compact Face Recognition Terminal





DS-K1T343 Series

DS-K1A340 Series

- Exquisite and very cost-effective
- Powered by deep learning algorithms
- Supports cloud-based attendance management
- Flexible installation and deployment



## **HOW IT WORKS**



# **APPLICATION SCENARIOS**







# PRODUCT SHOWCASE

### DS-K1A340 Series





| Face capacity                    | 1,500                            |
|----------------------------------|----------------------------------|
| Fingerprint capatcity (optional) | 3,000                            |
| Event capacity                   | 300,000                          |
| Authentication method            | Face, fingerprint (model with F) |
| Communication                    | Wi-Fi (model with W), USB        |
|                                  |                                  |

### DS-K1T343 Series





| Face Capacity                    | 1,500                                             |
|----------------------------------|---------------------------------------------------|
| Finger