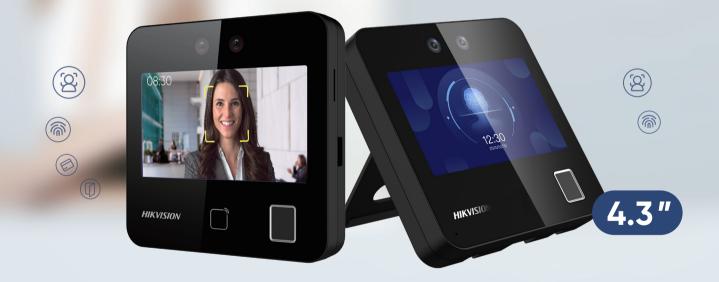

# PRODUCT SHOWCASE

MinMoe Compact Face Recognition Terminal

DS-K1T343 Series

DS-K1A340 Series

- Exquisite and very cost-effective
- Powered by deep learning algorithms
- Supports cloud-based attendance management
- Flexible installation and deployment